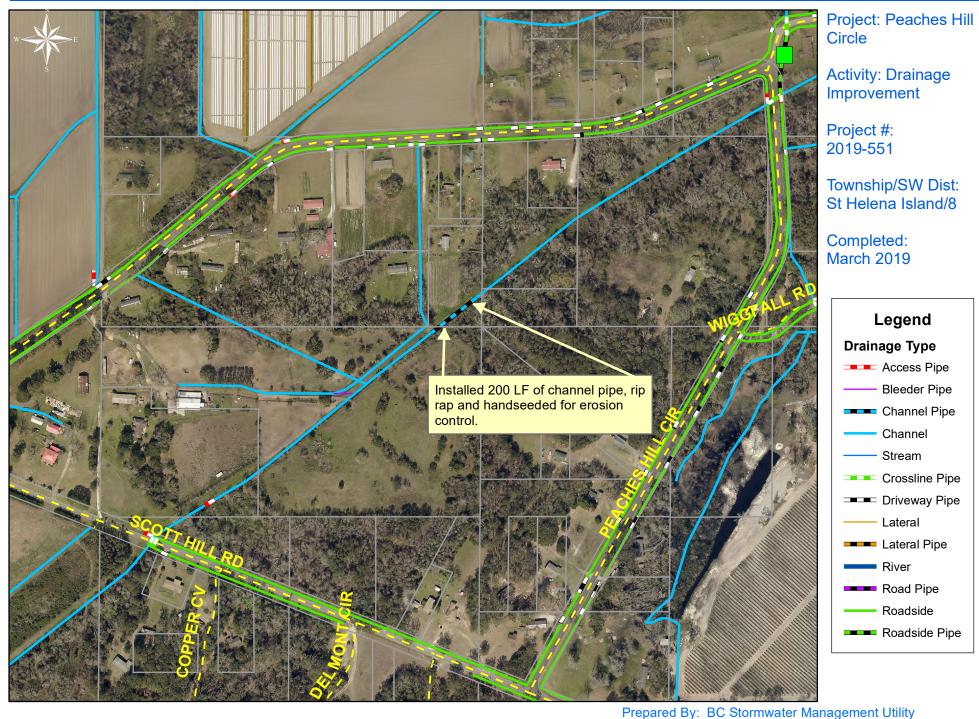

**Beaufort County Public Works** Stormwater Infrastructure

Project Summary

Project Summary: Peaches Hill Circle

**Activity:** Drainage Improvement **Duration:** 02/22/19-03/06/19

## Narrative Description of Project:

Project improved 200 L.F. of drainage system. Installed 200 L.F. of channel pipe, rip rap and handseeded for erosion control.

| 2019-551 / Peaches Hill Circle           | Labor | Labor      | Equipment  | Material   | Contractor | Indirect   | Total       |
|------------------------------------------|-------|------------|------------|------------|------------|------------|-------------|
|                                          | Hours | Cost       | Cost       | Cost       | Cost       | Labor      | Cost        |
| AUDIT / Audit Project                    | 2.0   | \$43.58    | \$0.00     | \$0.00     | \$0.00     | \$0.00     | \$43.58     |
| CPI / Channel Pipe - Installation        | 78.0  | \$1,606.58 | \$405.89   | \$4,047.63 | \$0.00     | \$882.30   | \$6,942.40  |
| HAUL / Hauling                           | 94.0  | \$2,446.88 | \$1,433.44 | \$1,160.47 | \$0.00     | \$932.05   | \$5,972.84  |
| WSDR / Workshelf - Dressed               | 67.0  | \$1,380.37 | \$275.60   | \$166.15   | \$0.00     | \$800.88   | \$2,623.00  |
| 2019-551 / Peaches Hill Circle Sub Total | 241.0 | \$5,477.41 | \$2,114.93 | \$5,374.25 | \$0.00     | \$2,615.23 | \$15,581.82 |
| Grand Total                              | 241.0 | \$5,477.41 | \$2,114.93 | \$5,374.25 | \$0.00     | \$2,615.23 | \$15,581.82 |