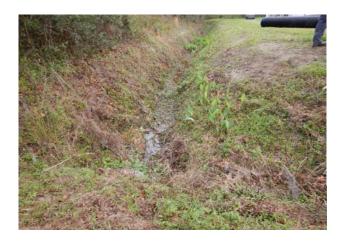

Before

After

(No Picture Available)

0 80 160 320 480 640 Feet 1 inch = 330 feet

Prepared By: BC Stormwater Management Utility Date Print:07/24/19 File:C:\project summaries map/Peaches Hill Circle\_2019-551