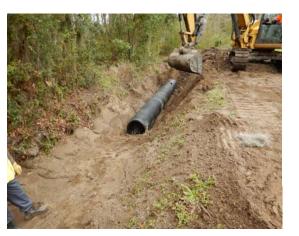

## Narrative Description of Project:

Project improved 200 L.F. of drainage system. Installed 200 L.F. of channel pipe, rip rap and handseeded for erosion control.

| 2019-551 / Peaches Hill Circle           | Labor | Labor      | Equipment  | Material   | Contractor | Indirect   | Total       |
|------------------------------------------|-------|------------|------------|------------|------------|------------|-------------|
|                                          | Hours | Cost       | Cost       | Cost       | Cost       | Labor      | Cost        |
| AUDIT / Audit Project                    | 2.0   | \$43.58    | \$0.00     | \$0.00     | \$0.00     | \$0.00     | \$43.58     |
| CPI / Channel Pipe - Installation        | 78.0  | \$1,606.58 | \$405.89   | \$4,047.63 | \$0.00     | \$882.30   | \$6,942.40  |
| HAUL / Hauling                           | 94.0  | \$2,446.88 | \$1,433.44 | \$1,160.47 | \$0.00     | \$932.05   | \$5,972.84  |
| WSDR / Workshelf - Dressed               | 67.0  | \$1,380.37 | \$275.60   | \$166.15   | \$0.00     | \$800.88   | \$2,623.00  |
| 2019-551 / Peaches Hill Circle Sub Total | 241.0 | \$5,477.41 | \$2,114.93 | \$5,374.25 | \$0.00     | \$2,615.23 | \$15,581.82 |
| Grand Total                              | 241.0 | \$5,477.41 | \$2,114.93 | \$5,374.25 | \$0.00     | \$2,615.23 | \$15,581.82 |

Before

After

(No Picture Available)

0 80 160 320 480 640 Feet 1 inch = 330 feet

Prepared By: BC Stormwater Management Utility Date Print:07/24/19 File:C:\project summaries map/Peaches Hill Circle\_2019-551